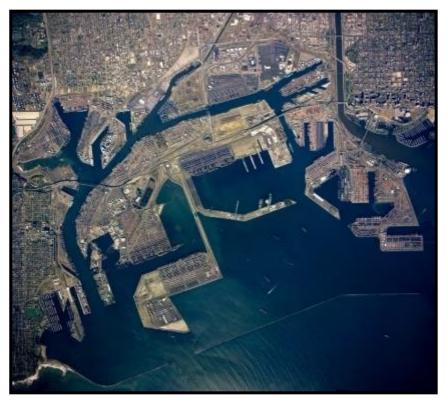

### **Broad Range**

- Area of Responsibility covers ~350 miles of coastline
- San Luis Obispo to Orange County, out 200nm

## Ports of Los Angeles & Long Beach

#### Port of LA

- #1 Container port in North America,
  17<sup>th</sup> busiest in the world
- □ 8.6 million TEU in 2023
- □ Cargo Value of \$432 billion in 2023
- □ 16% of nation's market share

#### Port of LB

- □ No. 1 export seaport in US
- □ 8-9 million TEU annually
- Cargo Value of \$200 billion

#### Combined

- 9<sup>th</sup> busiest by container volume in world
- 31% of all containerized waterborne international trade for the US.

https://www.portoflosangeles.org/ http://www.polb.com/