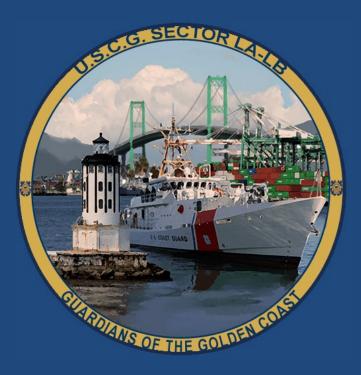

## Coast Guard Sector Los Angeles – Long Beach





#### 05 March 2024

















# Sector Los Angeles-Long Beach

### **Broad Range**

- Area of Responsibility covers ~350 miles of coastline
- San Luis Obispo to Orange County, out 200nm

### **Broad Authority**

- Sector Commander wears five "hats"
- COTP, FMSC, FOSC, OCMI, SMC

### **Broad Focus**

- Operate; Regulate; Coordinate
- 10 of 11 USCG Mission Areas



FMSC

OCMI

COTP



## Ports of Los Angeles & Long Beach

#### Port of LA

- #1 Container port in North America,
  17<sup>th</sup> busiest in the world
- □ 8.6 million TEU in 2023
- □ Cargo Value of \$432 billion in 2023
- □ 16% of nation's market share

#### Port of LB

- □ No. 1 export seaport in US
- □ 8-9 million TEU annually
- Cargo Value of \$200 billion

#### Combined

- 9<sup>th</sup> busiest by container volume