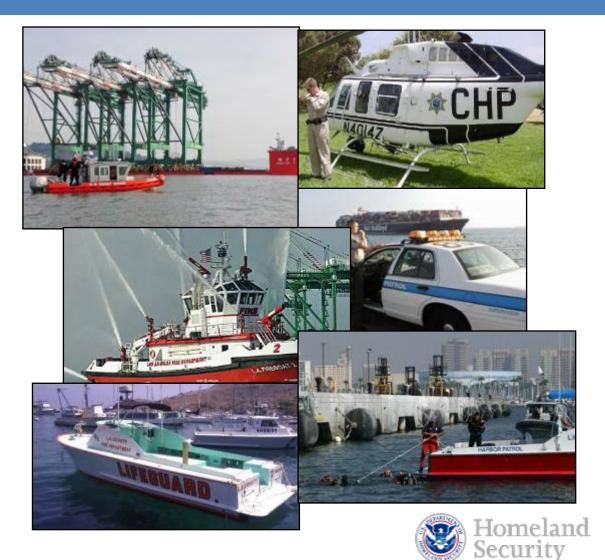

# Maritime Safety & Security Partnerships

- Federal
- State
- Local
- Private Industry & Labor
- Elected officials
- Community groups