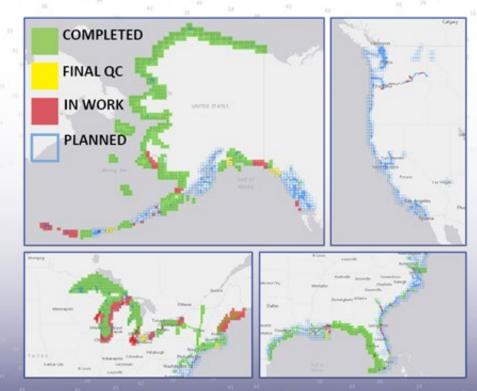

# Goal 1—Expand acquisition of data

The 2024 field season

# Goal 1—Expand acquisition of data

The 2024 field season

NOAA Ship Fairweather in the Pribilof Islands