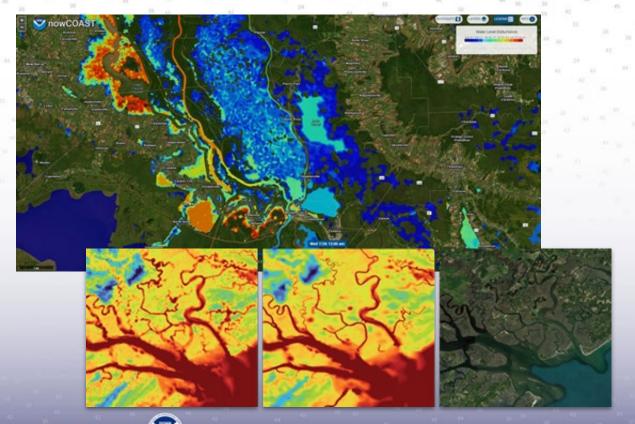

# **Goal 2—Deliver Products and Services**

nowCOAST on display at National Weather Service Tampa Bay.

HYDROGRAPHIC SERVICES REVIEW PANEL