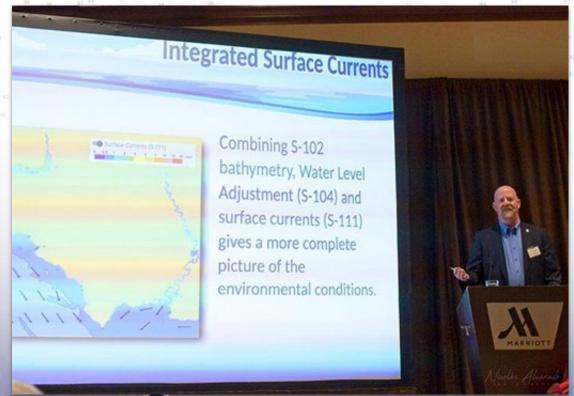

# **Goal 2—Deliver Products and Services**

nowCOAST on display at National Weather Service Tampa Bay.

HYDROGRAPHIC SERVICES REVIEW PANEL