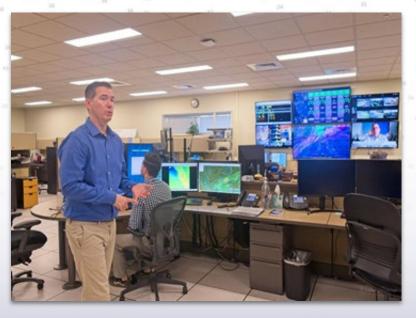

# **Goal 2—Deliver Products and Services**

nowCOAST on display at National Weather Service Tampa Bay.

HYDROGRAPHIC SERVICES REVIEW PANEL