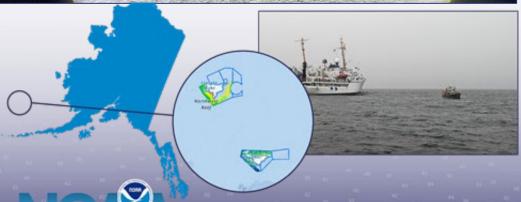

# Goal 1—Expand acquisition of data

The 2024 field season

NOAA Ship Fairweather in the Pribilof Islands