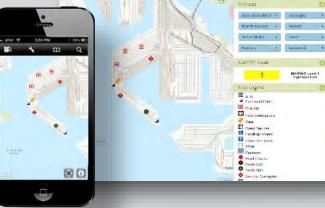

### **Monitoring & Scheduling**

+ Web Portal D USCO Dive Operations EDIT + Topar Direct Title County OP Long Beach Description: 0303 Disc Operat Start (a) (51 e) (0.15 a) (0.16 (0.2 Þ 98 East No. 301 as 2012 (012210) (22 ¢ 000 Created. The, 15 Feb 2013 08:53 00-347 100 A series

had.

160-11CA

9

**Mobile Operations** Virtual Port RTUAL PORT 🛣 📼 Operations Erict

0 9

RTUALPORT 🛣 🔳

VESSELS

MESSAGES

#### POLB/ LBPD Maritime Joint Operations Brief

FOR OFFICAL USE ONLY

| MARSEC Level:                                                      | Level 1                                                                                                                                                                                                                                                                                        | Minimum appropriate security measures shall be maintained at all times.                                                                                                                                                                                                              |  |
|--------------------------------------------------------------------|------------------------------------------------------------------------------------------------------------------------------------------------------------------------------------------------------------------------------------------------------------------------------------------------|--------------------------------------------------------------------------------------------------------------------------------------------------------------------------------------------------------------------------------------------------------------------------------------|--|
| Significant Events (Pas                                            | t 24 Hours): 05/13/                                                                                                                                                                                                                                                                            | /2013                                                                                                                                                                                                                                                                                |  |
| Event 1: Ammonia Leak -<br>Anaheim/Magnolia<br>05/13/2013 0449 hrs | LBFD and LBPD have closed Anaheim from Harbor to Cedar due to an Ammonia Leak.<br>The exits to Anaheim EB from the 710 Fwy have also been closed. Port operations<br>have not been affected.                                                                                                   |                                                                                                                                                                                                                                                                                      |  |
| Event 2: Trespass - 1200<br>Harbor Scenic - 05/12 0807             | At 0653 hours, Platt Security requested LBHP for a male subject found trespassing in the Thums area off Harbor Scenic and Harbor Plaza. The male subject appeared mentally unstable and LBPD was requested. LBPD transported the subject to a mental health facility with no further incident. |                                                                                                                                                                                                                                                                                      |  |
| Event 3:                                                           | N/A                                                                                                                                                                                                                                                                                            |                                                                                                                                                                                                                                                                                      |  |
| Critical Meetings:                                                 | 1. Security Staff/ Project Meetings 0800-0900 hours.<br>2. Security Campus Sitting Study - Kickoff Meeting 1530-1630                                                                                                                                                                           |                                                                                                                                                                                                                                                                                      |  |
| News/ Events:                                                      | N/A                                                                                                                                                                                                                                                                                            |                                                                                                                                                                                                                                                                                      |  |
| Dignitary/ VIP Visits:                                             | N/A                                                                                                                                                                                                                                                                                            |                                                                                                                                                                                                                                                                                      |  |
| Missions/ Dive Ops:                                                | Missions: LBHP Officers continuing critical infrastructure checks<br>throughout the port due to tensions with the United States and                                                                                                                                                            |                                                                                                                                                                                                                                                                                      |  |
| Exercises/ Training:                                               | N/A                                                                                                                                                                                                                                                                                            |                                                                                                                                                                                                                                                                                      |  |
| Road Conditions:                                                   | 2. The 47 Fwy: NB a<br>to July 31st, 2014 fo<br>3. Pico: single lane                                                                                                                                                                                                                           | osures due to construction in the area of Pico/Pier E.<br>nd SB Fwy will be reduced to one lane from January 3rd<br>r Schuyler F. Heim Bridge replacement project.<br>closures in each direction from the S. Pico NB 710 on-<br>inning 05/13 at 1900 hours, for approximately a week |  |

#### POLB/ LBPD Maritime Joint Operations Brief

FOR OFFICAL USE ONLY

| Vessel<br>Information:                     | ie.                                                | Location:     | Total ships in port:  | Tankers in port:  | Ships at Anchor: | Inner/ Outer: |
|--------------------------------------------|----------------------------------------------------|---------------|-----------------------|-------------------|------------------|---------------|
|                                            |                                                    | POLB          | 10                    | 2                 | 4                | 4/0           |
|                                            |                                                    | POLA          | 9                     | 0                 | 0                | 0/0           |
| Containers:                                | 5                                                  |               | efer Containers in Po | 24                | E SI             |               |
| (ALER)                                     | ×                                                  |               | 30 Day O              | utlook:           | AT               | 11            |
| This Week:                                 | 5/                                                 | 14: Support S | ecurity Campus Sittir | ng Study JCCC 153 | 0-1630           | 1100          |
|                                            | 5/15: CFQA Discussion 0830-1630                    |               |                       |                   | 1.0              |               |
| the state                                  | 5/16: 2nd Quarter POTR Meeting Dates 1300-1400 hrs |               |                       |                   |                  |               |
| Next 30 Days 5/21-5/23: Port Protector 201 |                                                    |               | Protector 2013        | 1000              |                  | - W.G.        |
|                                            |                                                    |               |                       |                   |                  |               |
|                                            |                                                    |               |                       |                   |                  |               |