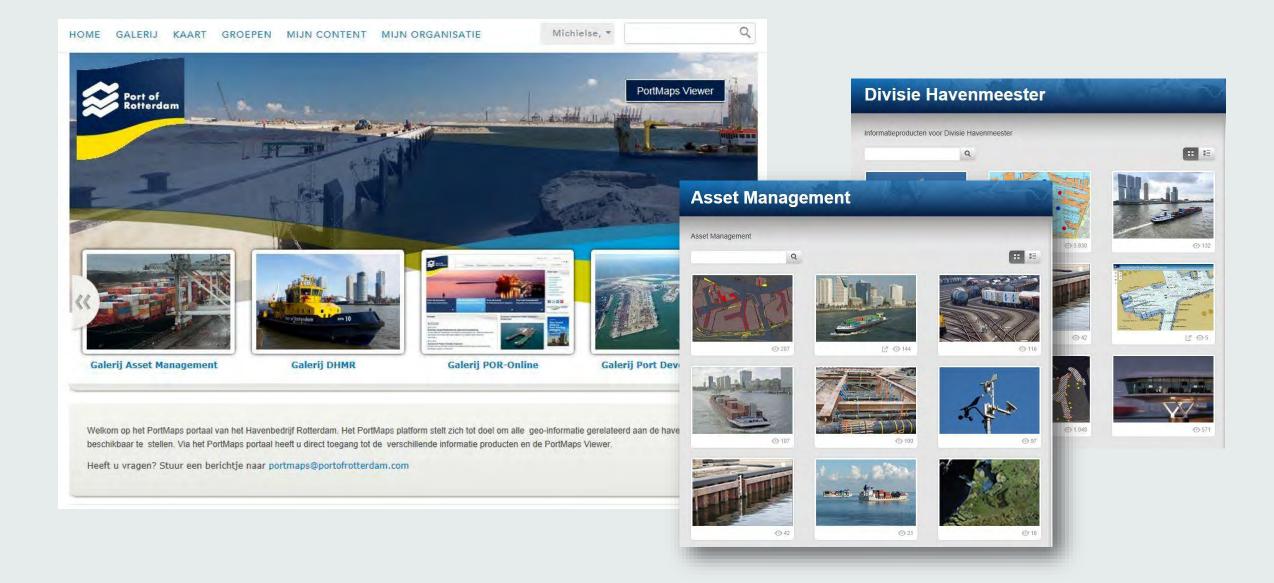

#### **Broad Implementation of the ArcGIS Platform**

Port of Rotterdam

Portal

Information Products - Lease expirations

|                                         |                                         |      | Zoom naar object Attributen |                                        |              |
|-----------------------------------------|-----------------------------------------|------|-----------------------------|----------------------------------------|--------------|
|                                         |                                         | 000  | Omschrijving                | Waarde                                 | - ^ <b>I</b> |
|                                         |                                         |      | OBJECTID                    | 1453                                   | 1            |
|                                         |                                         | A. 0 | Externe code                | H-L-N-MV-037-KAD-002-178-FDR-X00<br>FF | 4            |
|                                         | 0000 000000000                          |      | Regio ID                    | Maasvlakte                             |              |
| 000000                                  | 000000000000000000000000000000000000000 |      | Haven ID                    | Europahaven                            |              |
| 000000000000000000000000000000000000000 |                                         |      | Faciliteit ID               | H-L-N-MV-037-KAD-002                   |              |
|                                         |                                         |      | Sectie ID                   | H-L-N-MV-037-KAD-002-178               |              |
|                                         |                                         |      | Omschrijving                | Europahvn ZOz FF178X                   |              |
|                                         |                                         |      | Bevestiging Fender          | ANKERS                                 |              |
|                                         |                                         |      | Materiaalsoort              | Rubber                                 |              |
|                                         |                                         |      | Ophanging                   | Buis + ketting                         | /            |
|                                         |                                         |      | Type fender                 | Rolfender                              | /            |
|                                         |                                         |      | kademuur (mm)               | 1400                                   | $\sim$       |
|                                         |                                         |      | kademuur eenheid            | ММ                                     |              |
|                                         |                                         |      |                             |                                        |              |
| Ø                                       |                                         |      |                             |                                        | esr          |
|                                         |                                         |      |                             |                                        |              |
|                                         |                                         |      |                             |                                        |              |