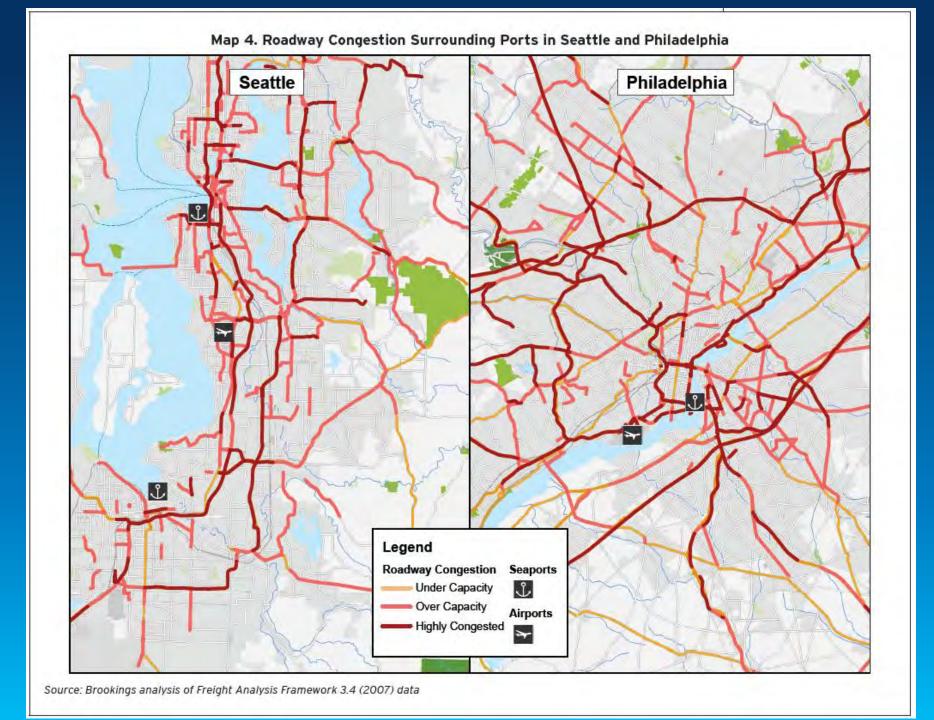

| Uncover hidden patterns and generate new business opportunities |
| Faster Decisions     | More frequent and accurate analysis                             |
| Better Decisions     | Quantify impact of decisions                                    |
| Proactive Decisions  | Gain operational insights                                       |
| Improve Capabilities | Data-driven decision making culture                             |
| Increase Automation  | Reduce reporting effort                                         |
| Eliminate Redundancy | Tools, data stores, processes                                   |
| Improve Processes    | Continuous improvement                                          |
| Reduce Costs         | Infrastructure, process, tools                                  |





Map 3. Domestic Market for Goods Shipping Through the Los Angeles Port Complex, 2010