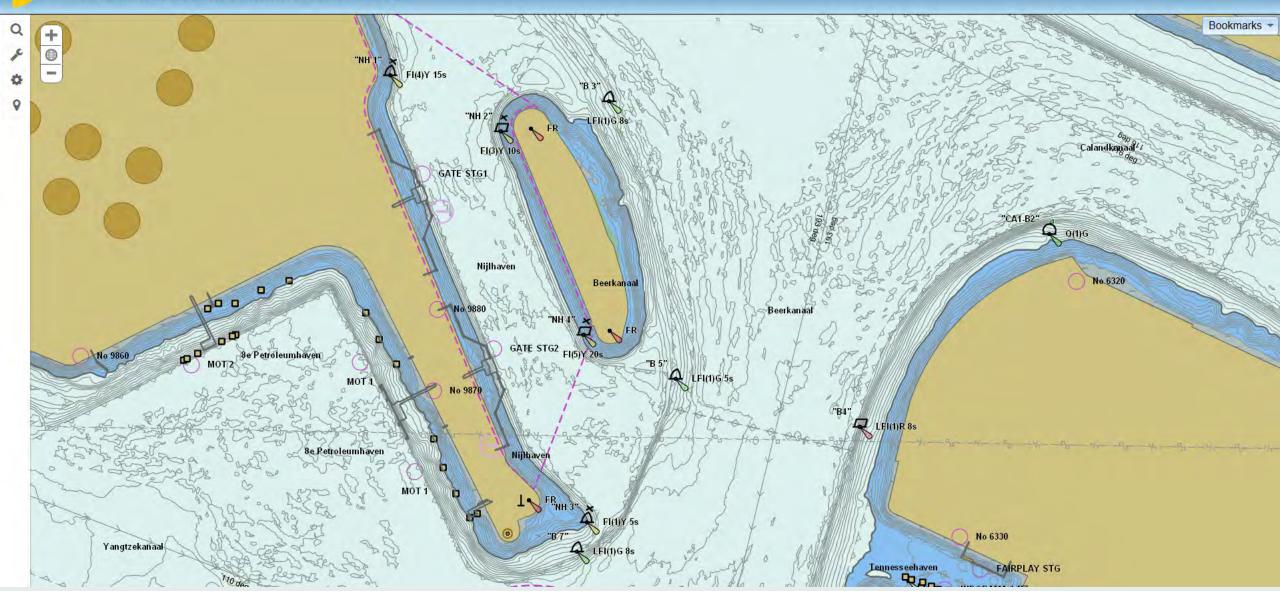

# Rationalize Surveying and Dredging

Port of Rotterdam Maritime Chart Server

Serte

Automated, Survey-driven Electronic Navigational Charts®