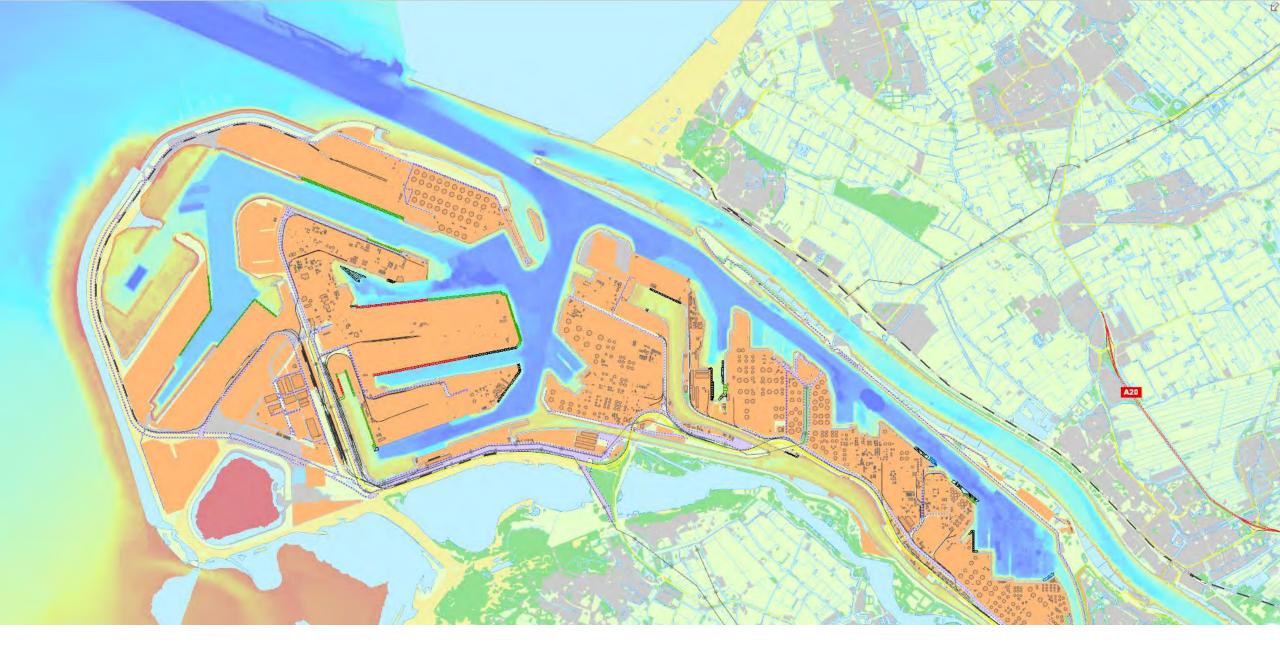

|              |
|                                         |                                         |      |                             |                                        |              |

|                             | The Collins back                                                                                               |
|-----------------------------|----------------------------------------------------------------------------------------------------------------|
|                             | The second s |
| Dpen in <u>new window</u> . |                                                                                                                |

| C | los | e |
|---|-----|---|
|   |     |   |



# Quay Wall Modeling System



Bathymetry



# Rationalize Surveying and Dredging

Port of Rotterdam Maritime Chart Server

Serte



Automated, Survey-driven Electronic Navigational Charts®

#### **Analysis & Alerting**

AS-Identified

ELVER W

Speed: h /

Last Port -Nest Port Berth: --Vercel Details

6

MMSI: 300003144

Ship Type: Tup, Files, cx

ETA: 03 Peb 2018 07.00 UTC

0-3

Temporary Restricted Area Alert \*

Details: Temporary Restricted Area Alert

Status: In Progress From: 54 Apr 2013 10.00



#### Visualization sinish a HORA I A2.0.001 1 The Tite o -91.7 xm \*109800 1.91 (814) 0 9

### **Monitoring & Scheduling**

+ Web Portal D USCO Dive Operations EDIT + Topar Direct Title County OP Long Beach Description: 0303 Disc Operat Start (a) (51 e) (0.15 a) (0.16 (0.2 Þ 98 East No. 301 as 2012 (012210) (22 ¢ 000 Cr