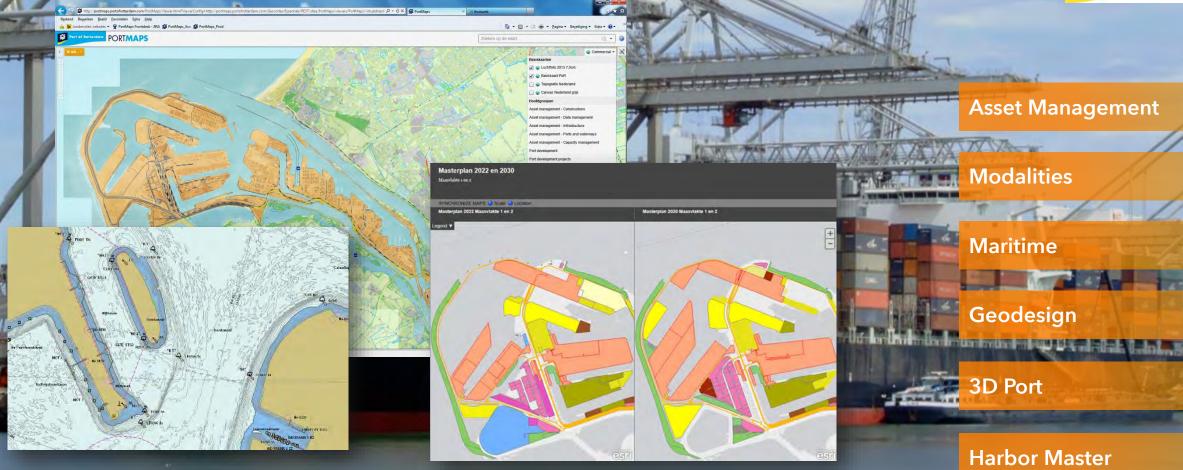

#### **Broad Implementation of the ArcGIS Platform**

Port of Rotterdam

Portal

Information Products - Lease expirations

|                                         |                                         |      | Zoom naar object Attributen |                                        |              |
|-----------------------------------------|-----------------------------------------|------|-----------------------------|----------------------------------------|--------------|
|                                         |                                         | 000  | Omschrijving                | Waarde                                 | - ^ <b>I</b> |
|                                         |                                         |      | OBJECTID                    | 1453                                   | 1            |
|                                         |                                         | A. 0 | Externe code                | H-L-N-MV-037-KAD-002-178-FDR-X00<br>FF | 4            |
|                                         | 0000 000000000                          |      | Regio ID                    | Maasvlakte                             |              |
| 000000                                  | 000000000000000000000000000000000000000 |      | Haven ID                    | Europahaven                            |              |
| 000000000000000000000000000000000000000 |                                         |      | Faciliteit ID               | H-L-N-MV-037-KAD-002                   |              |
|                                         |                                         |      | Sectie ID                   | H-L-N-MV-037-KAD-002-178               |              |
|                                         |                                         |      | Omschrijving                | Europahvn ZOz FF178X                   |              |
|                                         |                                         |      | Bevestiging Fender          | ANKERS                                 |              |
|                                         |                                         |      | Materiaalsoort              | Rubber                                 |              |
|                                         |                                         |      | Ophanging                   | Buis + ketting                         | /            |
|                                         |                                         |      | Type fender                 | Rolfender                              | /            |
|                                         |                                         |      | kademuur (mm)               | 1400                                   | $\sim$       |
|                                         |                                         |      | kademuur eenheid            | ММ                                     |              |
|                                         |                                         |      |                             |                                        |              |
| Ø                                       |                                         |      |                             |                                        | esr          |
|                                         |                                         |      |                             |                                        |              |
|                                         |                                         |      |                             |                                        |              |