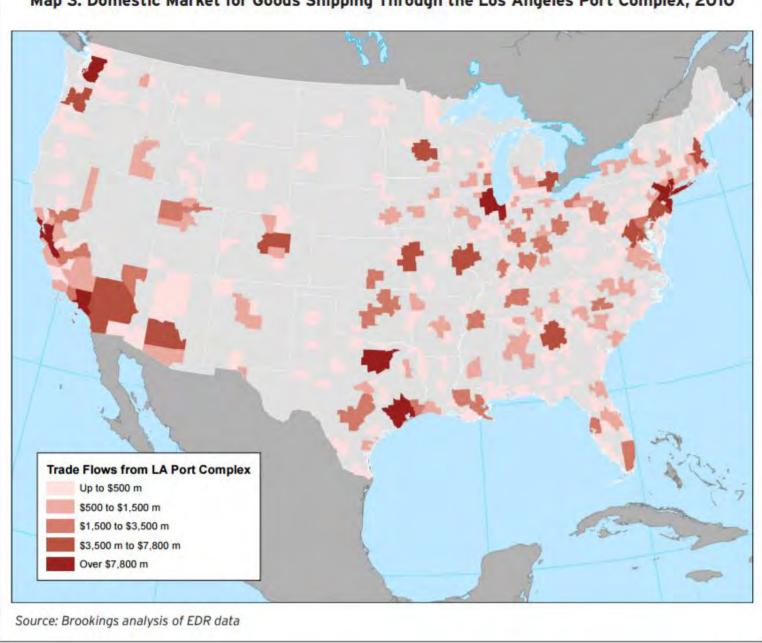

Map 3. Domestic Market for Goods Shipping Through the Los Angeles Port Complex, 2010