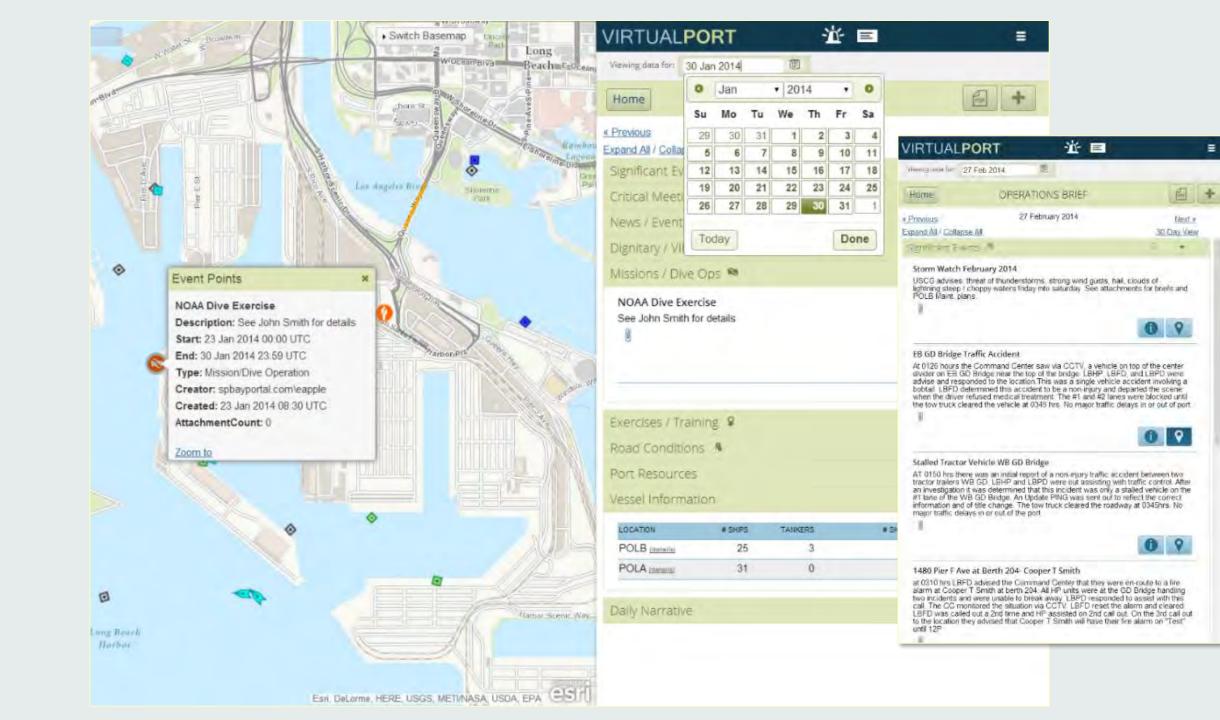

### **Monitoring & Scheduling**

+ Web Portal D USCO Dive Operations EDIT + Topar Direct Title County OP Long Beach Description: 0303 Disc Operat Start (a) (51 e) (0.15 a) (0.16 (0.2 Þ 98 East No. 301 as 2012 (012210) (22 ¢ 000 Created. The, 15 Feb 2013 08:53 00-347 100 A series

had.

160-11CA

9

**Mobile Operations** Virtual Port RTUAL PORT 🛣 📼 Operations Erict

0 9

RTUALPORT 🛣 🔳

VESSELS

MESSAGES

#### POLB/ LBPD Maritime Joint Operations Brief

FOR OFFICAL USE ONLY

| MARSEC Level:                                                      | Level 1                                                                                                                                                                                                                                                                                        | Minimum appropriate security measures shall be maintained at all times.                                                                                                                                                                                                              |  |
|--------------------------------------------------------------------|------------------------------------------------------------------------------------------------------------------------------------------------------------------------------------------------------------------------------------------------------------------------------------------------|--------------------------------------------------------------------------------------------------------------------------------------------------------------------------------------------------------------------------------------------------------------------------------------|--|
| Significant Events (Pas                                            | t 24 Hours): 05/13/                                                                                                                                                                                                                                                                            | /2013                                                                                                                                                                                                                                                                                |  |
| Event 1: Ammonia Leak -<br>Anaheim/Magnolia<br>05/13/2013 0449 hrs | LBFD and LBPD have closed Anaheim from Harbor to Cedar due to an Ammonia Leak.<br>The exits to Anaheim EB from the 710 Fwy have also been closed. Port operations<br>have not been affected.                                                                                                   |                                                                                                                                                                                                                                                                                      |  |
| Event 2: Trespass - 1200<br>Harbor Scenic - 05/12 0807             | At 0653 hours, Platt Security requested LBHP for a male subject found trespassing in the Thums area off Harbor Scenic and Harbor Plaza. The male subject appeared mentally unstable and LBPD was requested. LBPD transported the subject to a mental health facility with no further incident. |                                                                                                                                                                                                                                                                                      |  |
| Event 3:                                                           | N/A                                                                                                                                                                                                                                                                                            |                                                                                                                                                                                                                                                                                      |  |
| Critical Meetings:                                                 | 1. Security Staff/ Project Meetings 0800-0900 hours.<br>2. Security Campus Sitting Study - Kickoff Meeting 1530-1630                                                                                                                                                                           |                                                                                                                                                                                                                                                                                      |  |
| News/ Events:                                                      | N/A                                                                                                                                                                                                                                                                                            |                                                                                                                                                                                                                                                                                      |  |
| Dignitary/ VIP Visits:                                             | N/A                                                                                                                                                                                                                                                                                            |                                                                                                                                                                                                                                                                                      |  |
| Missions/ Dive Ops:                                                | Missions: LBHP Officers continuing critical infrastructure checks<br>throughout the port due to tensions with the United States and                                                                                                                                                            |                                                                                                                                                                                                                                                                                      |  |
| Exercises/ Training:                                               | N/A                                                                                                                                                                                                                                                                                            |                                                                                                                                                                                                                                                                                      |  |
| Road Conditions:                                                   | 2. The 47 Fwy: NB a<br>to July 31st, 2014 fo<br>3. Pico: single lane                                                                                                                                                                                                                           | osures due to construction in the area of Pico/Pier E.<br>nd SB Fwy will be reduced to one lane from January 3rd<br>r Schuyler F. Heim Bridge replacement project.<br>closures in each direction from the S. Pico NB 710 on-<br>inning 05/13 at 1900 hours, for approximately a week |  |

#### POLB/ LBPD Maritime Joint Operations Brief

FOR OFFICAL USE ONLY

| Vessel<br>Information:                     | ie.                                                | Location:     | Total ships in port:  | Tankers in port:  | Ships at Anchor: | Inner/ Outer: |
|--------------------------------------------|----------------------------------------------------|---------------|-----------------------|-------------------|------------------|---------------|
|                                            |                                                    | POLB          | 10                    | 2                 | 4                | 4/0           |
|                                            |                                                    | POLA          | 9                     | 0                 | 0                | 0/0           |
| Containers:                                | 5                                                  |               | efer Containers in Po | 24                | E SI             |               |
| (ALER)                                     | ×                                                  |               | 30 Day O              | utlook:           | AT               | 11            |
| This Week:                                 | 5/                                                 | 14: Support S | ecurity Campus Sittir | ng Study JCCC 153 | 0-1630           | 1100          |
|                                            | 5/15: CFQA Discussion 0830-1630                    |               |                       |                   | 1.0              |               |
| the state                                  | 5/16: 2nd Quarter POTR Meeting Dates 1300-1400 hrs |               |                       |                   |                  |               |
| Next 30 Days 5/21-5/23: Port Protector 201 |                                                    |               | Protector 2013        | 1000              |                  | - W.G.        |
|                                            |                                                    |               |                       |                   |                  |               |
|                                            |                                                    |               |                       |                   |                  |               |