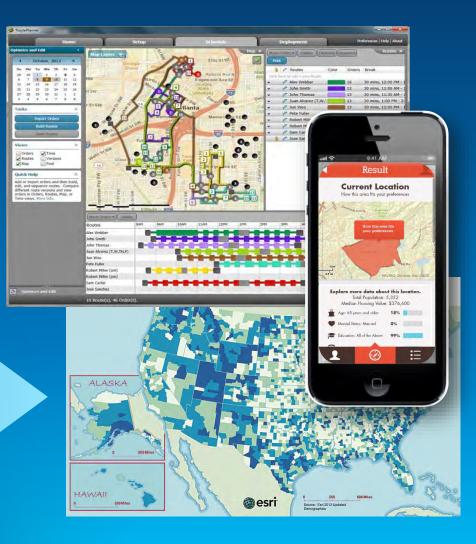

## Integrate Many Types of Data

Analyze Communities

- 2013/2018 Demographics
- Access to Care
- Adult Preventive Services Use
- American Community Survey
- Birth Measures
- Building Permits
- U.S. Business Locations
- Business Summary
- Census 1990 Demographics
- Census 2000 Demographics
- Census 2010 Demographics
- Consumer Spending
- Crime Indices
- Death Measures
- EPA Enforcement
- Food Access
- Food Consumption
- Food Stamps