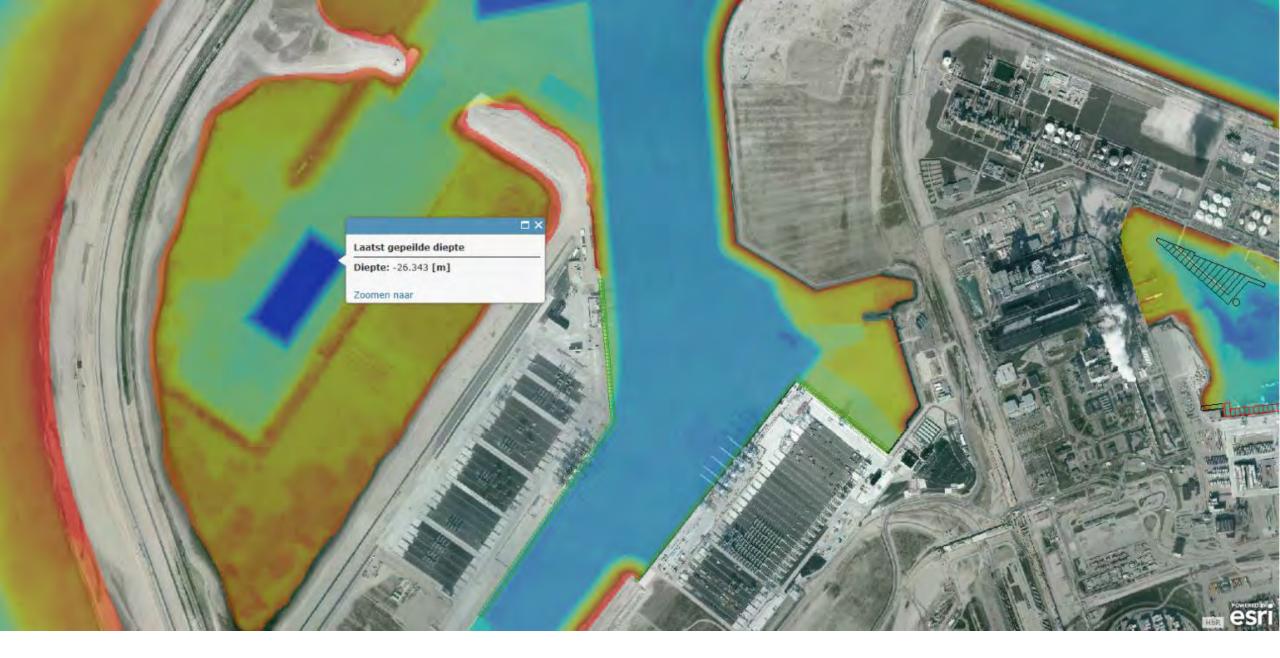

|              |
|                                         |                                         |      |                             |                                        |              |

|                             | The Collins back                                                                                               |
|-----------------------------|----------------------------------------------------------------------------------------------------------------|
|                             | The second s |
| Dpen in <u>new window</u> . |                                                                                                                |

| C | los | e |
|---|-----|---|
|   |     |   |



# Quay Wall Modeling System



Bathymetry



# Rationalize Surveying and Dredging

Port of Rotterdam Maritime Chart Server

Serte



Automated, Survey-driven Electronic Navigational Charts®

#### **Analysis & Alerting**

AS-Identified

ELVER W

Speed: h /

Last Port -Nest Port Berth: --Vercel Details

6

MMSI: 300003144

Ship Type: Tup, Files, cx

ETA: 03 Peb 2018 07.00 UTC

0-3

Temporary Restricted Area Alert \*

Details: Temporary Restricted Area Alert

Status: In Progress From: 54 Apr 2013 10.00



#### Visualization sinish a HORA I A2.0.001 1 The Tite o -91.7 xm \*109800 1.91 (814) 0 9

### **Monitoring & Scheduling**

+ Web Portal D USCO Dive Operations EDIT + Topar Direct Title County OP Long Beach Description: 0303 Disc Operat Start (a) (51 e) (0.15 a) (0.16 (0.2 Þ 98 East No. 301 as 2012 (012210) (22 ¢ 000 Created. The, 15