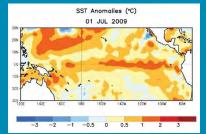

#### Intelligent Imagery

Tropical Storms Sea Surface Temperature

**SST** Anomalies