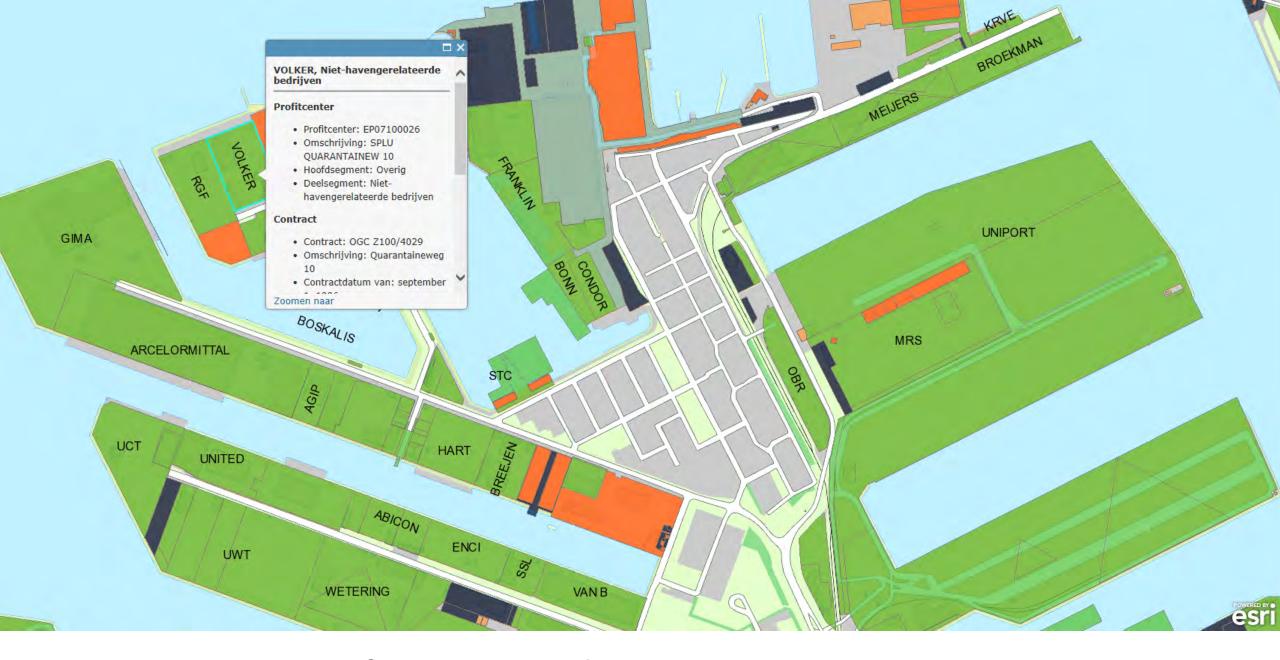

#### **Broad Implementation of the ArcGIS Platform**

Port of Rotterdam

Portal

Information Products - Lease expirations

|                                         |                                         |      | Zoom naar object Attributen |                                        |              |
|-----------------------------------------|-----------------------------------------|------|-----------------------------|----------------------------------------|--------------|
|                                         |                                         | 000  | Omschrijving                | Waarde                                 | - ^ <b>I</b> |
|                                         |                                         |      | OBJECTID                    | 1453                                   | 1            |
|                                         |                                         | A. 0 | Externe code                | H-L-N-MV-037-KAD-002-178-FDR-X00<br>FF | 4            |
|                                         | 0000 000000000                          |      | Regio ID                    | Maasvlakte                             |              |
| 000000                                  | 000000000000000000000000000000000000000 |      | Haven ID                    | Europahaven                            |              |
| 000000000000000000000000000000000000000 |                                         |      | Faciliteit ID               | H-L-N-MV-037-KAD-002                   |              |
|                                         |                                         |      | Sectie ID                   | H-L-N-MV-037-KAD-002-178               |              |
|                                         |                                         |      | Omschrijving                | Europahvn ZOz FF178X                   |              |
|                                         |                                         |      | Bevestiging Fender          | ANKERS                                 |              |
|                                         |                                         |      | Materiaalsoort              | Rubber                                 |              |
|                                         |                                         |      | Ophanging                   | Buis + ketting                         | /            |
|                                         |                                         |      | Type fender                 | Rolfender                              | /            |
|                                         |                                         |      | kademuur (mm)               | 1400                                   | $\sim$       |
|                                         |                                         |      | kademuur eenheid            | ММ                                     |              |
|                                         |                                         |      |                             |                                        |              |
| Ø                                       |                                         |      |                             |                                        | esr          |
|                                         |                                         |      |                             |                                        |              |
|                                         |                                         |      |                             |                                        |              |