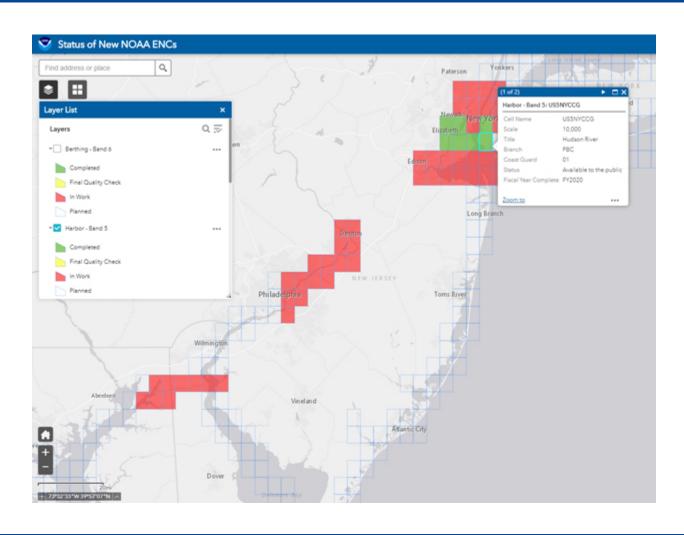

#### The map viewer shows:

- Where new ENCs are planned
- ENCs actively being creative
- ENCs undergoing quality checks
- Completed ENCs

distribution.charts.noaa.gov/ENC/rescheme/